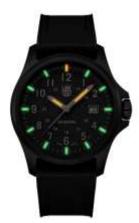

For almost a century, the Field watch has symbolized a classic style, and its popularity continues to grow. The new Atacama Field 1960 embraces such aesthetic codes and rugged reliability in a modern version designed for the toughest conditions. The timepieces are available in three colorways: full blackout, a dark green dial with sand hour numbers, and a black dial with sand hour numbers. The watches are adorned with a black rubber strap with black textile on top (tone-in-tone stitching) and a CARBONOX<sup>™</sup> signature buckle.

The watches feature a clean design with a large dial that displays the 12- & 24-hour clock, along with a red tipped second hand and red arrow pointing to the date at 3 o'clock for instant readability. All these features are housed in Luminox's own 43mm CARBONOX<sup>™</sup> case, which allows for these lightweight field watches to remain affordable without

## Luminox Atacama Field 1960 Series

Atacama Field – 1977 SGD \$670 before GST

Atacama Field – 1970.SET SGD \$755 before GST