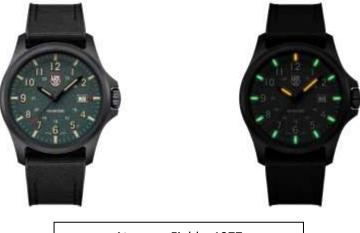

For almost a century, the Field watch has symbolized a classic style, and its popularity continues to grow. The new Atacama Field 1960 embraces such aesthetic codes and rugged reliability in a modern version designed for the toughest conditions. The timepieces are available in three colorways: full blackout, a dark green dial with sand hour numbers, and a black dial with sand hour numbers. The watches are adorned with a black rubber strap with black textile on top (tone-in-tone stitching) and a CARBONOX<sup>™</sup> signature buckle.

The watches feature a clean design with a large dial that displays the 12- & 24-hour clock, along with a red tipped second hand and red arrow pointing to the date at 3 o'clock for instant readability. All these features are housed in Luminox's own 43mm CARBONOX<sup>™</sup> case, which allows for these lightweight field watches to remain affordable without

## Luminox Atacama Field 1960 Series

Atacama Field – 1977 SGD \$670 before GST

Atacama Field – 1970.SET SGD \$755 before GST