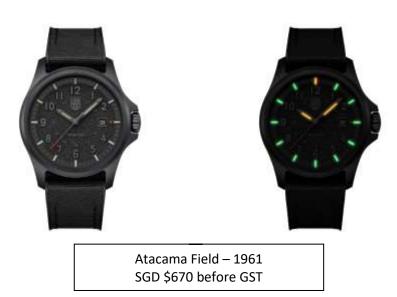

## Luminox Atacama Field 1960 Series

Atacama Field – 1977 SGD \$670 before GST

Atacama Field – 1970.SET SGD \$755 before GST