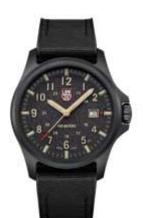

For almost a century, the Field watch has symbolized a classic style, and its popularity continues to grow. The new Atacama Field 1960 embraces such aesthetic codes and rugged reliability in a modern version designed for the toughest conditions. The timepieces are available in three colorways: full blackout, a dark green dial with sand hour numbers, and a black dial with sand hour numbers. The watches are adorned with a black rubber strap with black textile on top (tone-in-tone stitching) and a CARBONOX<sup>™</sup> signature buckle.

The watches feature a clean design with a large dial that displays the 12- & 24-hour clock, along with a red tipped second hand and red arrow pointing to the date at 3 o'clock for instant readability. All these features are housed in Luminox's own 43mm CARBONOX<sup>™</sup> case, which allows for these lightweight field watches to remain affordable without

## Luminox Atacama Field 1960 Series

Atacama Field – 1977 SGD \$670 before GST

Atacama Field – 1970.SET SGD \$755 before GST