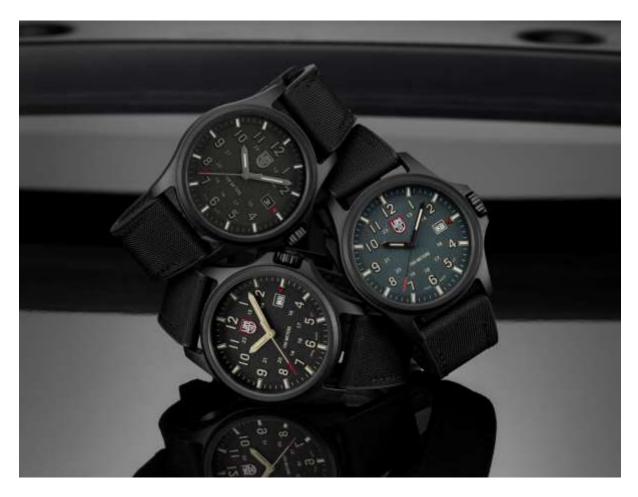

# Luminox Atacama Field 1960 Series

**April 2024** – Luminox is excited to announce the launch of a new series of field watches based on the Atacama Desert, one of the driest deserts in the world, and the all-new textured dials evoke the terrain and rugged landscape of the desert. These high-performing, super readable and durable field watches are designed for exploration in the most hostile environments, encompassing Luminox's commitment to exploration and their enduring spirit of adventure.

For almost a century, the Field watch has symbolized a classic style, and its popularity continues to grow. The new Atacama Field 1960 embraces such aesthetic codes and rugged reliability in a modern version designed for the toughest conditions. The timepieces are available in three colorways: full blackout, a dark green dial with sand hour numbers, and a black dial with sand hour numbers. The watches are adorned with a black rubber strap with black textile on top (tone-in-tone stitching) and a CARBONOX<sup>™</sup> signature buckle.

The watches feature a clean design with a large dial that displays the 12- & 24-hour clock, along with a red tipped second hand and red arrow pointing to the date at 3 o'clock for instant readability. All these features are housed in Luminox's own 43mm CARBONOX<sup>™</sup> case, which allows for these lightweight field watches to remain affordable without